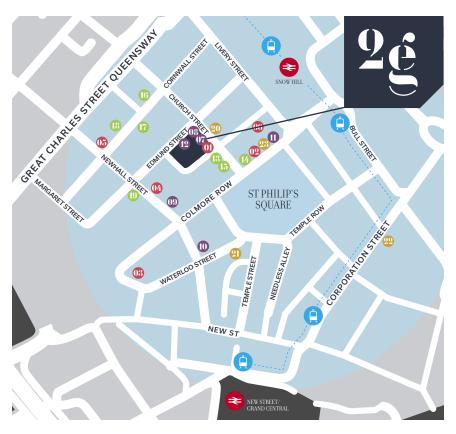

- 01. Utopia The Country Bar
- **02.** The Alchemist
- **03.** Pure Bar &
- Kitchen 04. Gingers
- 05. All Bar One
- 06. Primitivo
- CAFÉS
- 07. Home Café/Deli 08. Urban Café 09. Pret A Manger
- 10. Philpotts **11.** 200 Degrees
- 12. Pinchos Café
- & Tapas

## RESTAURANTS

13. Fazenda 14. Gusto 15. Gaucho 16. Purnell's **17.** Opus

18. Zen Metro

19. Asha's

- HOTELS
- 20. Hotel du Vin
- 21. Premier Inn
- 22. Staybridge Suites 23. The Grand Hotel

Jonathan Ottewell