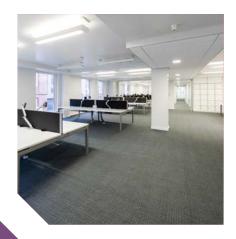

With a light and welcoming manned reception, the building offers high quality, flexible floorplates from 2,075 sq ft to 3,146 sq ft across the first, third and fourth floors, with period features and contemporary finishes.

# Provisional Specification:

- Manned reception and seating area
- Passenger lift
- Flexible office space
- LED Lighting
- Heating and cooling VRF system
- High quality WCs
- 24 hour access
- Onsite car parking
- Cycle storage
- Showers and lockers with drying room access
- EPC B (42)