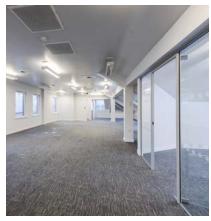

With a light and welcoming manned reception, the building offers high quality, flexible floorplates from 2,075 sq ft to 3,146 sq ft across the first, third and fourth floors, with period features and contemporary finishes.

# Provisional Specification:

- Manned reception and seating area
- Passenger lift
- Flexible office space
- LED Lighting
- Heating and cooling VRF system
- High quality WCs
- 24 hour access
- Onsite car parking
- Cycle storage
- Showers and lockers with drying room access
- EPC B (42)