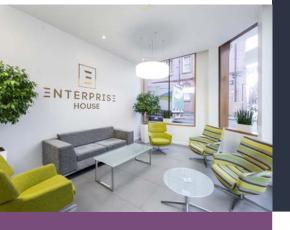

With a light and welcoming manned reception, the building offers high quality, flexible floorplates from 2,075 sq ft to 3,146 sq ft across the first, third and fourth floors, with period features and contemporary finishes.

# Provisional Specification:

- Manned reception and seating area
- Passenger lift
- Flexible office space
- LED Lighting
- Heating and cooling VRF system
- High quality WCs
- 24 hour access
- Onsite car parking
- Cycle storage
- Showers and lockers with drying room access
- EPC B (42)